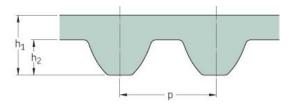

## PHG S14M-1652-85

| No. of teeth      | 118   |
|-------------------|-------|
| Pitch length (in) | 65.04 |
| Pitch length (mm) | 1652  |
| h1 = Height (mm)  | 10.2  |
| Width (mm)        | 85    |
| Sleeve (Y/N)      | N     |