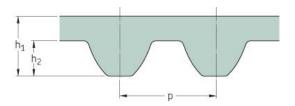

## PHG S14M-1610-55

| No. of teeth      | 115   |
|-------------------|-------|
| Pitch length (in) | 63.39 |
| Pitch length (mm) | 1610  |
| h1 = Height (mm)  | 10.2  |
| Width (mm)        | 55    |
| Sleeve (Y/N)      | N     |