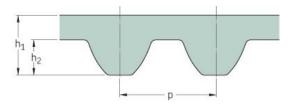

## PHG S14M-1456-55

| No. of teeth      | 104   |
|-------------------|-------|
| Pitch length (in) | 57.32 |
| Pitch length (mm) | 1456  |
| h1 = Height (mm)  | 10.2  |
| Width (mm)        | 55    |
| Sleeve (Y/N)      | N     |