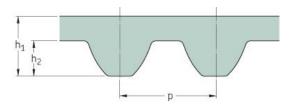

## PHG S14M-1456-40

| No. of teeth      | 104   |
|-------------------|-------|
| Pitch length (in) | 57.32 |
| Pitch length (mm) | 1456  |
| h1 = Height (mm)  | 10.2  |
| Width (mm)        | 40    |
| Sleeve (Y/N)      | N     |