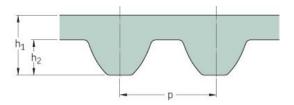

## PHG S14M-1400-85

| No. of teeth      | 100   |
|-------------------|-------|
| Pitch length (in) | 55.12 |
| Pitch length (mm) | 1400  |
| h1 = Height (mm)  | 10.2  |
| Width (mm)        | 85    |
| Sleeve (Y/N)      | N     |