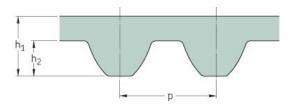

## PHG S14M-1120-85

| No. of teeth      | 80    |
|-------------------|-------|
| Pitch length (in) | 44.09 |
| Pitch length (mm) | 1120  |
| h1 = Height (mm)  | 10.2  |
| Width (mm)        | 85    |
| Sleeve (Y/N)      | N     |