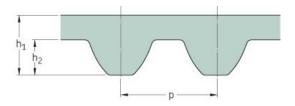

## PHG S8M-3720-35

| No. of teeth      | 465    |
|-------------------|--------|
| Pitch length (in) | 146.46 |
| Pitch length (mm) | 3720   |
| h1 = Height (mm)  | 5.3    |
| Width (mm)        | 35     |
| Sleeve (Y/N)      | N      |