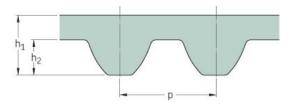

## PHG S8M-3200-35

| No. of teeth      | 400    |
|-------------------|--------|
| Pitch length (in) | 125.98 |
| Pitch length (mm) | 3200   |
| h1 = Height (mm)  | 5.3    |
| Width (mm)        | 35     |
| Sleeve (Y/N)      | N      |