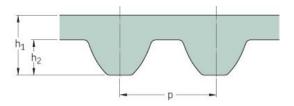

## PHG S8M-3000-85

| No. of teeth      | 375    |
|-------------------|--------|
| Pitch length (in) | 118.11 |
| Pitch length (mm) | 3000   |
| h1 = Height (mm)  | 5.3    |
| Width (mm)        | 85     |
| Sleeve (Y/N)      | N      |