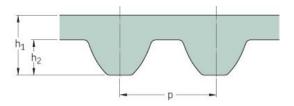

## PHG S8M-2600-35

| No. of teeth      | 325    |
|-------------------|--------|
| Pitch length (in) | 102.36 |
| Pitch length (mm) | 2600   |
| h1 = Height (mm)  | 5.3    |
| Width (mm)        | 35     |
| Sleeve (Y/N)      | N      |