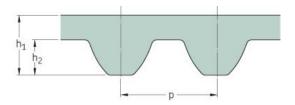

## PHG S8M-2536-20

| No. of teeth      | 317   |
|-------------------|-------|
| Pitch length (in) | 99.84 |
| Pitch length (mm) | 2536  |
| h1 = Height (mm)  | 5.3   |
| Width (mm)        | 20    |
| Sleeve (Y/N)      | N     |