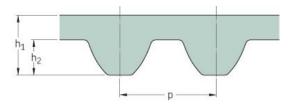

## PHG S8M-2104-85

| No. of teeth      | 263   |
|-------------------|-------|
| Pitch length (in) | 82.83 |
| Pitch length (mm) | 2104  |
| h1 = Height (mm)  | 5.3   |
| Width (mm)        | 85    |
| Sleeve (Y/N)      | N     |