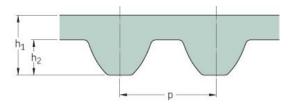

## PHG S8M-2048-20

| No. of teeth      | 256   |
|-------------------|-------|
| Pitch length (in) | 80.63 |
| Pitch length (mm) | 2048  |
| h1 = Height (mm)  | 5.3   |
| Width (mm)        | 20    |
| Sleeve (Y/N)      | N     |