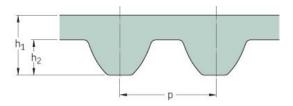

## PHG S8M-2024-35

| No. of teeth      | 253   |
|-------------------|-------|
| Pitch length (in) | 79.69 |
| Pitch length (mm) | 2024  |
| h1 = Height (mm)  | 5.3   |
| Width (mm)        | 35    |
| Sleeve (Y/N)      | N     |