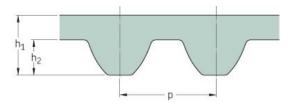

## PHG S8M-1776-35

| No. of teeth      | 222   |
|-------------------|-------|
| Pitch length (in) | 69.92 |
| Pitch length (mm) | 1776  |
| h1 = Height (mm)  | 5.3   |
| Width (mm)        | 35    |
| Sleeve (Y/N)      | N     |