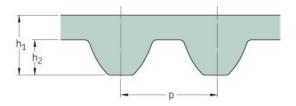

## PHG S8M-1680-50

| No. of teeth      | 210   |
|-------------------|-------|
| Pitch length (in) | 66.14 |
| Pitch length (mm) | 1680  |
| h1 = Height (mm)  | 5.3   |
| Width (mm)        | 50    |
| Sleeve (Y/N)      | N     |