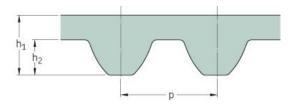

## PHG S8M-1552-20

| No. of teeth      | 194  |
|-------------------|------|
| Pitch length (in) | 61.1 |
| Pitch length (mm) | 1552 |
| h1 = Height (mm)  | 5.3  |
| Width (mm)        | 20   |
| Sleeve (Y/N)      | N    |