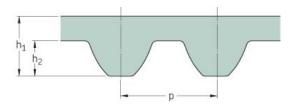

## PHG S8M-1512-50

| No. of teeth      | 189   |
|-------------------|-------|
| Pitch length (in) | 59.53 |
| Pitch length (mm) | 1512  |
| h1 = Height (mm)  | 5.3   |
| Width (mm)        | 50    |
| Sleeve (Y/N)      | N     |