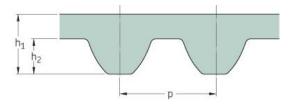

## PHG S8M-1440-85

| No. of teeth      | 180   |
|-------------------|-------|
| Pitch length (in) | 56.69 |
| Pitch length (mm) | 1440  |
| h1 = Height (mm)  | 5.3   |
| Width (mm)        | 85    |
| Sleeve (Y/N)      | N     |