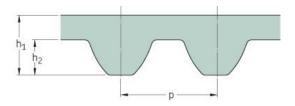

## PHG S8M-1392-20

| No. of teeth      | 174  |
|-------------------|------|
| Pitch length (in) | 54.8 |
| Pitch length (mm) | 1392 |
| h1 = Height (mm)  | 5.3  |
| Width (mm)        | 20   |
| Sleeve (Y/N)      | N    |