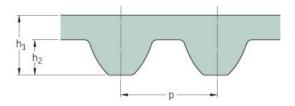

## PHG S8M-1384-50

| No. of teeth      | 173   |
|-------------------|-------|
| Pitch length (in) | 54.49 |
| Pitch length (mm) | 1384  |
| h1 = Height (mm)  | 5.3   |
| Width (mm)        | 50    |
| Sleeve (Y/N)      | N     |