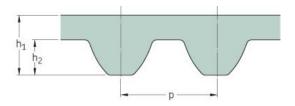

## PHG S8M-1320-85

| No. of teeth      | 165   |
|-------------------|-------|
| Pitch length (in) | 51.97 |
| Pitch length (mm) | 1320  |
| h1 = Height (mm)  | 5.3   |
| Width (mm)        | 85    |
| Sleeve (Y/N)      | N     |