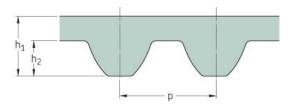

## PHG S8M-1264-20

| No. of teeth      | 158   |
|-------------------|-------|
| Pitch length (in) | 49.76 |
| Pitch length (mm) | 1264  |
| h1 = Height (mm)  | 5.3   |
| Width (mm)        | 20    |
| Sleeve (Y/N)      | N     |