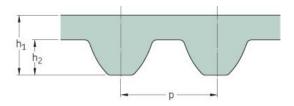

## PHG S8M-1240-35

| No. of teeth      | 155   |
|-------------------|-------|
| Pitch length (in) | 48.82 |
| Pitch length (mm) | 1240  |
| h1 = Height (mm)  | 5.3   |
| Width (mm)        | 35    |
| Sleeve (Y/N)      | N     |