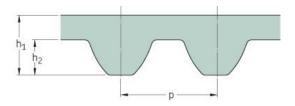

## PHG S8M-1168-50

| No. of teeth      | 146   |
|-------------------|-------|
| Pitch length (in) | 45.98 |
| Pitch length (mm) | 1168  |
| h1 = Height (mm)  | 5.3   |
| Width (mm)        | 50    |
| Sleeve (Y/N)      | N     |