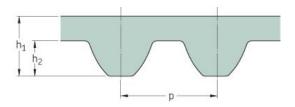

## PHG S8M-1160-20

| No. of teeth      | 145   |
|-------------------|-------|
| Pitch length (in) | 45.67 |
| Pitch length (mm) | 1160  |
| h1 = Height (mm)  | 5.3   |
| Width (mm)        | 20    |
| Sleeve (Y/N)      | N     |