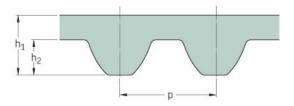

## PHG S8M-1096-35

| No. of teeth      | 137   |
|-------------------|-------|
| Pitch length (in) | 43.15 |
| Pitch length (mm) | 1096  |
| h1 = Height (mm)  | 5.3   |
| Width (mm)        | 35    |
| Sleeve (Y/N)      | N     |