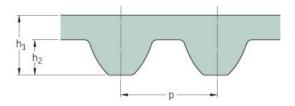

## PHG S8M-1080-35

| No. of teeth      | 135   |
|-------------------|-------|
| Pitch length (in) | 42.52 |
| Pitch length (mm) | 1080  |
| h1 = Height (mm)  | 5.3   |
| Width (mm)        | 35    |
| Sleeve (Y/N)      | N     |