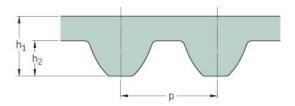

## PHG S8M-1064-50

| No. of teeth      | 133   |
|-------------------|-------|
| Pitch length (in) | 41.89 |
| Pitch length (mm) | 1064  |
| h1 = Height (mm)  | 5.3   |
| Width (mm)        | 50    |
| Sleeve (Y/N)      | N     |