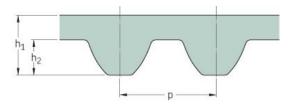

## PHG S8M-1064-35

| No. of teeth      | 133   |
|-------------------|-------|
| Pitch length (in) | 41.89 |
| Pitch length (mm) | 1064  |
| h1 = Height (mm)  | 5.3   |
| Width (mm)        | 35    |
| Sleeve (Y/N)      | N     |