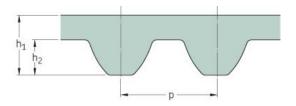

## PHG S8M-1040-50

| No. of teeth      | 130   |
|-------------------|-------|
| Pitch length (in) | 40.94 |
| Pitch length (mm) | 1040  |
| h1 = Height (mm)  | 5.3   |
| Width (mm)        | 50    |
| Sleeve (Y/N)      | N     |