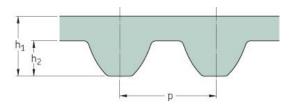

## PHG S8M-1008-20

| No. of teeth      | 126   |
|-------------------|-------|
| Pitch length (in) | 39.69 |
| Pitch length (mm) | 1008  |
| h1 = Height (mm)  | 5.3   |
| Width (mm)        | 20    |
| Sleeve (Y/N)      | N     |