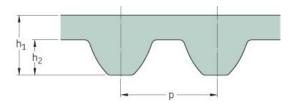

## PHG S8M-984-85

| No. of teeth      | 123   |
|-------------------|-------|
| Pitch length (in) | 38.74 |
| Pitch length (mm) | 984   |
| h1 = Height (mm)  | 5.3   |
| Width (mm)        | 85    |
| Sleeve (Y/N)      | N     |