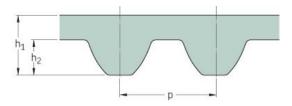

## PHG S8M-960-35

| No. of teeth      | 120  |
|-------------------|------|
| Pitch length (in) | 37.8 |
| Pitch length (mm) | 960  |
| h1 = Height (mm)  | 5.3  |
| Width (mm)        | 35   |
| Sleeve (Y/N)      | N    |