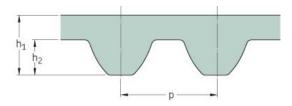

## PHG S8M-944-35

| No. of teeth      | 118   |
|-------------------|-------|
| Pitch length (in) | 37.17 |
| Pitch length (mm) | 944   |
| h1 = Height (mm)  | 5.3   |
| Width (mm)        | 35    |
| Sleeve (Y/N)      | N     |