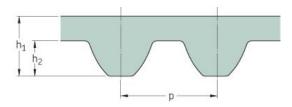

## PHG S8M-912-35

| No. of teeth      | 114   |
|-------------------|-------|
| Pitch length (in) | 35.91 |
| Pitch length (mm) | 912   |
| h1 = Height (mm)  | 5.3   |
| Width (mm)        | 35    |
| Sleeve (Y/N)      | N     |