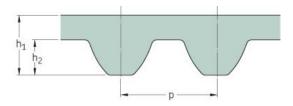

## PHG S8M-896-50

| No. of teeth      | 112   |
|-------------------|-------|
| Pitch length (in) | 35.28 |
| Pitch length (mm) | 896   |
| h1 = Height (mm)  | 5.3   |
| Width (mm)        | 50    |
| Sleeve (Y/N)      | N     |