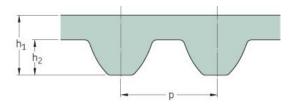

## PHG S8M-712-35

| No. of teeth      | 89    |
|-------------------|-------|
| Pitch length (in) | 28.03 |
| Pitch length (mm) | 712   |
| h1 = Height (mm)  | 5.3   |
| Width (mm)        | 35    |
| Sleeve (Y/N)      | N     |