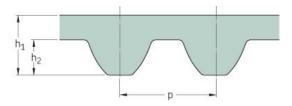

## PHG S8M-656-85

| No. of teeth      | 82    |
|-------------------|-------|
| Pitch length (in) | 25.83 |
| Pitch length (mm) | 656   |
| h1 = Height (mm)  | 5.3   |
| Width (mm)        | 85    |
| Sleeve (Y/N)      | N     |