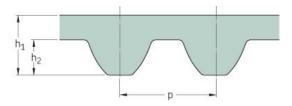

## PHG S8M-656-35

| No. of teeth      | 82    |
|-------------------|-------|
| Pitch length (in) | 25.83 |
| Pitch length (mm) | 656   |
| h1 = Height (mm)  | 5.3   |
| Width (mm)        | 35    |
| Sleeve (Y/N)      | N     |