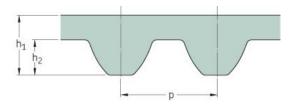

## PHG S8M-640-50

| No. of teeth      | 80   |
|-------------------|------|
| Pitch length (in) | 25.2 |
| Pitch length (mm) | 640  |
| h1 = Height (mm)  | 5.3  |
| Width (mm)        | 50   |
| Sleeve (Y/N)      | N    |