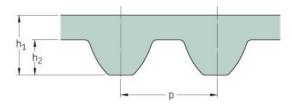

## PHG S8M-632-20

| No. of teeth      | 79    |
|-------------------|-------|
| Pitch length (in) | 24.88 |
| Pitch length (mm) | 632   |
| h1 = Height (mm)  | 5.3   |
| Width (mm)        | 20    |
| Sleeve (Y/N)      | N     |