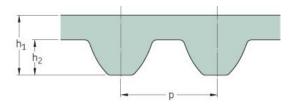

## PHG S8M-600-20

| No. of teeth      | 75    |
|-------------------|-------|
| Pitch length (in) | 23.62 |
| Pitch length (mm) | 600   |
| h1 = Height (mm)  | 5.3   |
| Width (mm)        | 20    |
| Sleeve (Y/N)      | N     |