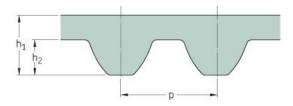

## PHG S8M-528-85

| No. of teeth      | 66    |
|-------------------|-------|
| Pitch length (in) | 20.79 |
| Pitch length (mm) | 528   |
| h1 = Height (mm)  | 5.3   |
| Width (mm)        | 85    |
| Sleeve (Y/N)      | N     |