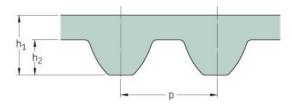

## PHG S8M-528-20

| No. of teeth      | 66    |
|-------------------|-------|
| Pitch length (in) | 20.79 |
| Pitch length (mm) | 528   |
| h1 = Height (mm)  | 5.3   |
| Width (mm)        | 20    |
| Sleeve (Y/N)      | N     |