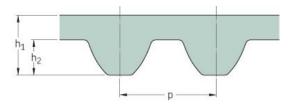

## PHG S8M-496-35

| No. of teeth      | 62    |
|-------------------|-------|
| Pitch length (in) | 19.53 |
| Pitch length (mm) | 496   |
| h1 = Height (mm)  | 5.3   |
| Width (mm)        | 35    |
| Sleeve (Y/N)      | N     |