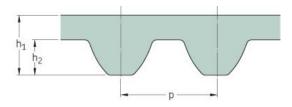

## PHG S8M-384-50

| No. of teeth      | 48    |
|-------------------|-------|
| Pitch length (in) | 15.12 |
| Pitch length (mm) | 384   |
| h1 = Height (mm)  | 5.3   |
| Width (mm)        | 50    |
| Sleeve (Y/N)      | N     |