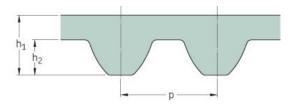

## PHG S5M-1350-15

| No. of teeth      | 270   |
|-------------------|-------|
| Pitch length (in) | 53.15 |
| Pitch length (mm) | 1350  |
| h1 = Height (mm)  | 3.41  |
| Width (mm)        | 15    |
| Sleeve (Y/N)      | N     |