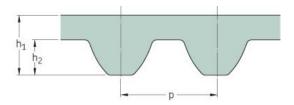

## PHG S5M-1270-25

| No. of teeth      | 254  |
|-------------------|------|
| Pitch length (in) | 50   |
| Pitch length (mm) | 1270 |
| h1 = Height (mm)  | 3.41 |
| Width (mm)        | 25   |
| Sleeve (Y/N)      | N    |