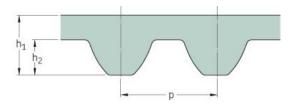

## PHG S5M-1225-25

| No. of teeth      | 245   |
|-------------------|-------|
| Pitch length (in) | 48.23 |
| Pitch length (mm) | 1225  |
| h1 = Height (mm)  | 3.41  |
| Width (mm)        | 25    |
| Sleeve (Y/N)      | N     |